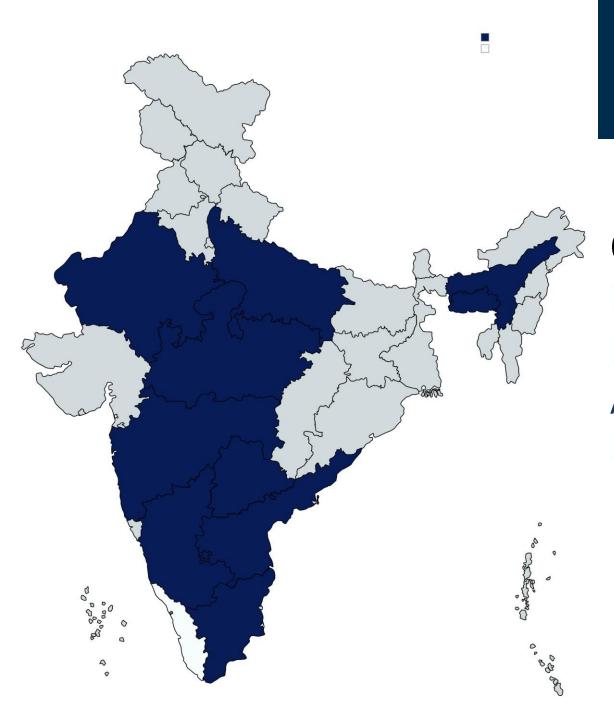

Rajiv Sadanandan IAS - 1985

Sandhya Kanneganti Indian Postal Service - 1986

Dr. Sekhar Bonu IAS - 1987

CRISP works with 10 States: Rajasthan, UP, MP, Maharashtra, Meghalaya, Assam (Bodoland) AP, Telangana, Tamil Nadu, Karnataka.